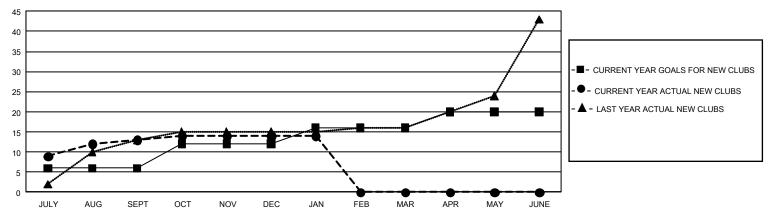

| 2             | JULY/AUG/SEPT         | 795                    | 513                     | 461                                                |  |
| OCT/NOV/DEC           | 18            | 1         | 30            | OCT/NOV/DEC           | 855                    | 709                     | 2,065                                              |  |
| JAN/FEB/MAR           | 12            | 0         | 0             | JAN/FEB/MAR           | 960                    | 291                     | 116                                                |  |
| APR/MAY/JUNE          | 12            | 0         | 0             | APR/MAY/JUNE          | 990                    | 0                       | 0                                                  |  |

## GOALS AND ACTUAL NEW CLUBS CUMULATIVE



## GOALS AND ACTUAL MEMBERS CUMULATIVE



| DROPPED CLUBS: 32                                          |       | 132 CLUBS OF 360 ADDED 1 OR MORE<br>NEW MEMBERS | GENDER DISTRIBUTION  MALE 11,083 (63.33%) |                |        |
|------------------------------------------------------------|-------|-------------------------------------------------|-------------------------------------------|----------------|--------|
| DROPPED MEMBERS                                            |       |                                                 | FEMALE                                    | 6,417 (36.67%) |        |
| DECEASED                                                   | 20    | CLICK HERE FOR CUMULATIVE                       | TOTAL FAMILY UNIT MEMBERS                 |                | 1