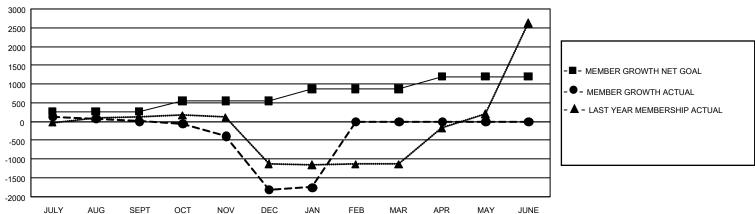

## GOALS AND ACTUAL MEMBERS CUMULATIVE

| DROPPED CLUBS: 32                                          |       | 132 CLUBS OF 360 ADDED 1 OR MORE<br>NEW MEMBERS | GENDER DISTRIBUTION  MALE 11,083 (63.33%) |                |        |
|------------------------------------------------------------|-------|-------------------------------------------------|-------------------------------------------|----------------|--------|
| DROPPED MEMBERS                                            |       |                                                 | FEMALE                                    | 6,417 (36.67%) |        |
| DECEASED                                                   | 20    | CLICK HERE FOR CUMULATIVE                       | TOTAL FAMILY UNIT MEMBERS                 |                | 12,667 |
| CLUB CANCELLED         1,009           OTHER         1,613 |       | MEMBERSHIP DATA                                 | FAMILY MEMBERS PAYING HALF DUES           |                | 8,837  |
|                                                            |       |                                                 |                                           |                |        |
| TOTAL                                                      | 2,642 |                                                 |                                           |                |        |